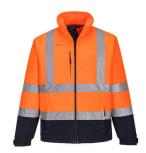

## S425 - HI-VIS CONTRAST SOFTSHELL (3L)

is in conformity with the provisions of PPE Regulation (EU) 2016/425 (Cat II) as brought into UK Law and amended and satisfies the essential health and safety requirements set out in Annex II and the relevant harmonised standard(s):