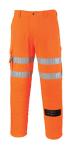

## **RT46 - HI-VIS RAIL WORK TROUSERS**

is in conformity with the provisions of PPE Regulation (EU) 2016/425 (Cat II) as brought into UK Law and amended and satisfies the essential health and safety requirements set out in Annex II and the relevant harmonised standard(s):