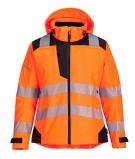

## PW389 - PW3 HI-VIS WOMEN'S RAIN JACKET

is in conformity with the provisions of PPE Regulation (EU) 2016/425 (Cat II) as brought into UK Law and amended and satisfies the essential health and safety requirements set out in Annex II and the relevant harmonised standard(s):