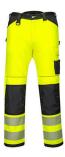

## PW385 - PW3 HI-VIS WOMEN'S STRETCH WORK TROUSERS

is in conformity with the provisions of PPE Regulation (EU) 2016/425 (Cat I) as brought into UK Law and amended and satisfies the essential health and safety requirements set out in Annex I and the relevant harmonised standard(s):