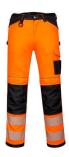

## PW385 - PW3 HI-VIS WOMEN'S STRETCH WORK TROUSERS

is in conformity with the provisions of PPE Regulation (EU) 2016/425 (Cat I) as brought into UK Law and amended and satisfies the essential health and safety requirements set out in Annex I and the relevant harmonised standard(s):