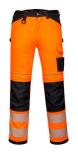

## PW385 - PW3 HI-VIS WOMEN'S STRETCH WORK TROUSERS

is in conformity with the provisions of PPE Regulation (EU) 2016/425 (Cat I) as brought into UK Law and amended and satisfies the essential health and safety requirements set out in Annex I and the relevant harmonised standard(s):