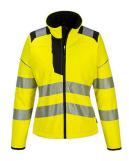

## PW381 - PW3 HI-VIS WOMEN'S SOFTSHELL (3L)

is in conformity with the provisions of PPE Regulation (EU) 2016/425 (Cat II) as brought into UK Law and amended and satisfies the essential health and safety requirements set out in Annex II and the relevant harmonised standard(s):