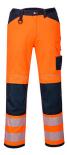

## PW340 - PW3 HI-VIS WORK TROUSERS

is in conformity with the provisions of PPE Regulation (EU) 2016/425 (Cat II) as brought into UK Law and amended and satisfies the essential health and safety requirements set out in Annex II and the relevant harmonised standard(s):