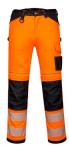

## PW340 - PW3 HI-VIS WORK TROUSERS

is in conformity with the provisions of PPE Regulation (EU) 2016/425 (Cat II) as brought into UK Law and amended and satisfies the essential health and safety requirements set out in Annex II and the relevant harmonised standard(s):