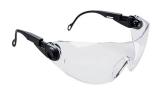

## **PW31 - CONTOURED SAFETY GLASSES**

is in conformity with the provisions of PPE Regulation (EU) 2016/425 (Cat II) as brought into UK Law and amended and satisfies the essential health and safety requirements set out in Annex II and the relevant harmonised standard(s):