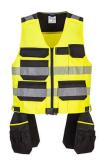

## PW308 - PW3 HI-VIS CLASS 1 TOOL VEST

is in conformity with the provisions of PPE Regulation (EU) 2016/425 (Cat I) as brought into UK Law and amended and satisfies the essential health and safety requirements set out in Annex I and the relevant harmonised standard(s):