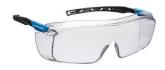

## **PS31 - Top OTG Safety Glasses**

is in conformity with the provisions of PPE Regulation (EU) 2016/425 (Cat II) as brought into UK Law and amended and satisfies the essential health and safety requirements set out in Annex II and the relevant harmonised standard(s):