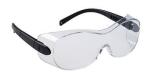

## **PS30 - Portwest Over-Safety Glasses**

is in conformity with the provisions of PPE Regulation (EU) 2016/425 (Cat II) as brought into UK Law and amended and satisfies the essential health and safety requirements set out in Annex II and the relevant harmonised standard(s):