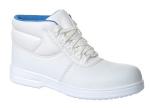

## FW88 - STEELITE ALBUS LACED BOOT S2 FO SR

is in conformity with the provisions of PPE Regulation (EU) 2016/425 (Cat II) as brought into UK Law and amended and satisfies the essential health and safety requirements set out in Annex II and the relevant harmonised standard(s):