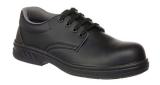

## FW80 - STEELITE LACED SAFETY SHOE S2 FO SR

is in conformity with the provisions of PPE Regulation (EU) 2016/425 (Cat II) as brought into UK Law and amended and satisfies the essential health and safety requirements set out in Annex II and the relevant harmonised standard(s):