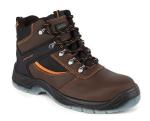

## FW69 - STEEL LEATHER HIKER BOOT S3 SRC

is in conformity with the provisions of PPE Regulation (EU) 2016/425 (Cat II) as brought into UK Law and amended and satisfies the essential health and safety requirements set out in Annex II and the relevant harmonised standard(s):