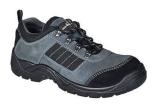

## FW64 - STEELITE TREKKER SHOE S1P

is in conformity with the provisions of PPE Regulation (EU) 2016/425 (Cat II) as brought into UK Law and amended and satisfies the essential health and safety requirements set out in Annex II and the relevant harmonised standard(s):