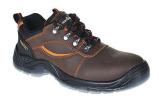

## FW59 - STEELITE MUSTANG SHOE S3

is in conformity with the provisions of PPE Regulation (EU) 2016/425 (Cat II) as brought into UK Law and amended and satisfies the essential health and safety requirements set out in Annex II and the relevant harmonised standard(s):