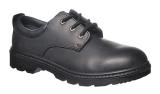

## FW44 - STEELITE THOR SHOE S3 SR

is in conformity with the provisions of PPE Regulation (EU) 2016/425 (Cat II) as brought into UK Law and amended and satisfies the essential health and safety requirements set out in Annex II and the relevant harmonised standard(s):