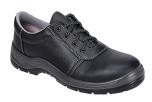

## FW43 - STEELITE KUMO SHOE S3

is in conformity with the provisions of PPE Regulation (EU) 2016/425 (Cat II) as brought into UK Law and amended and satisfies the essential health and safety requirements set out in Annex II and the relevant harmonised standard(s):