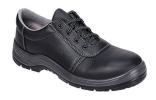

## FW43 - STEELITE KUMO SHOE S3

is in conformity with the provisions of PPE Regulation (EU) 2016/425 (Cat II) as brought into UK Law and amended and satisfies the essential health and safety requirements set out in Annex II and the relevant harmonised standard(s):