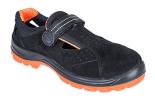

## FW42 - Steel Cow Suede Leather Sandal S1 SR FO

is in conformity with the provisions of PPE Regulation (EU) 2016/425 (Cat II) as brought into UK Law and amended and satisfies the essential health and safety requirements set out in Annex II and the relevant harmonised standard(s):