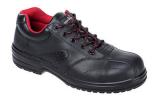

## FW41 - STEELITE WOMEN'S SAFETY SHOE S1

is in conformity with the provisions of PPE Regulation (EU) 2016/425 (Cat II) as brought into UK Law and amended and satisfies the essential health and safety requirements set out in Annex II and the relevant harmonised standard(s):