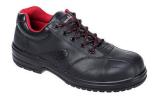

## FW41 - STEELITE WOMEN'S SAFETY SHOE S1

is in conformity with the provisions of PPE Regulation (EU) 2016/425 (Cat II) as brought into UK Law and amended and satisfies the essential health and safety requirements set out in Annex II and the relevant harmonised standard(s):