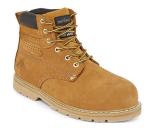

## FW35 - STEEL NUBUCK LEATHER ANKLE BOOT SBP HRO

is in conformity with the provisions of PPE Regulation (EU) 2016/425 (Cat II) as brought into UK Law and amended and satisfies the essential health and safety requirements set out in Annex II and the relevant harmonised standard(s):