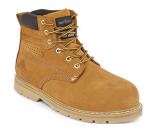

## FW35 - STEEL NUBUCK LEATHER ANKLE BOOT SBP HRO

is in conformity with the provisions of PPE Regulation (EU) 2016/425 (Cat II) as brought into UK Law and amended and satisfies the essential health and safety requirements set out in Annex II and the relevant harmonised standard(s):