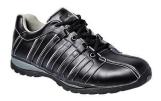

## FW33 - STEELITE ARX SAFETY TRAINER S1P HRO

is in conformity with the provisions of PPE Regulation (EU) 2016/425 (Cat II) as brought into UK Law and amended and satisfies the essential health and safety requirements set out in Annex II and the relevant harmonised standard(s):