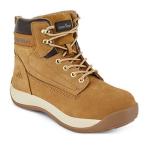

## FW32 - STEEL NUBUCK LEATHER MID BOOT S3 HRO

is in conformity with the provisions of PPE Regulation (EU) 2016/425 (Cat II) as brought into UK Law and amended and satisfies the essential health and safety requirements set out in Annex II and the relevant harmonised standard(s):