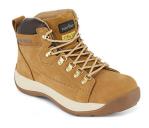

## FW31 - STEELITE MID CUT NUBUCK BOOT SB HRO

is in conformity with the provisions of PPE Regulation (EU) 2016/425 (Cat II) as brought into UK Law and amended and satisfies the essential health and safety requirements set out in Annex II and the relevant harmonised standard(s):