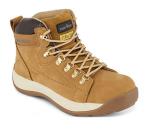

## FW31 - STEELITE MID CUT NUBUCK BOOT SB HRO

is in conformity with the provisions of PPE Regulation (EU) 2016/425 (Cat II) as brought into UK Law and amended and satisfies the essential health and safety requirements set out in Annex II and the relevant harmonised standard(s):