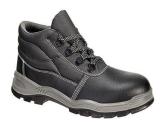

## FW23 - STEELITE KUMO BOOT S3

is in conformity with the provisions of PPE Regulation (EU) 2016/425 (Cat II) as brought into UK Law and amended and satisfies the essential health and safety requirements set out in Annex II and the relevant harmonised standard(s):