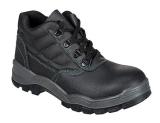

## FW21 - STEEL SPLIT LEATHER ANKLE BOOT S1 SR

is in conformity with the provisions of PPE Regulation (EU) 2016/425 (Cat II) as brought into UK Law and amended and satisfies the essential health and safety requirements set out in Annex II and the relevant harmonised standard(s):