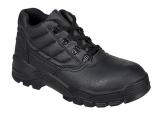

## FW20 - Work Boot O1

is in conformity with the provisions of PPE Regulation (EU) 2016/425 (Cat II) as brought into UK Law and amended and satisfies the essential health and safety requirements set out in Annex II and the relevant harmonised standard(s):