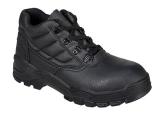

## FW20 - Work Boot O1

is in conformity with the provisions of PPE Regulation (EU) 2016/425 (Cat II) as brought into UK Law and amended and satisfies the essential health and safety requirements set out in Annex II and the relevant harmonised standard(s):