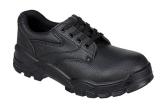

## FW19 - WORK SHOE O1

is in conformity with the provisions of PPE Regulation (EU) 2016/425 (Cat II) as brought into UK Law and amended and satisfies the essential health and safety requirements set out in Annex II and the relevant harmonised standard(s):