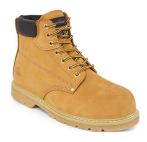

## FW17 - STEEL LEATHER ANKLE BOOT SB HRO

is in conformity with the provisions of PPE Regulation (EU) 2016/425 (Cat II) as brought into UK Law and amended and satisfies the essential health and safety requirements set out in Annex II and the relevant harmonised standard(s):