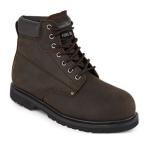

## FW17 - STEELITE WELTED SAFETY BOOT SB HRO

is in conformity with the provisions of PPE Regulation (EU) 2016/425 (Cat II) as brought into UK Law and amended and satisfies the essential health and safety requirements set out in Annex II and the relevant harmonised standard(s):