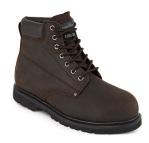

## FW17 - STEELITE WELTED SAFETY BOOT SB HRO

is in conformity with the provisions of PPE Regulation (EU) 2016/425 (Cat II) as brought into UK Law and amended and satisfies the essential health and safety requirements set out in Annex II and the relevant harmonised standard(s):