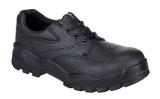

## FW14 - STEEL SPLIT LEATHER LOW SHOE S1P SR

is in conformity with the provisions of PPE Regulation (EU) 2016/425 (Cat II) as brought into UK Law and amended and satisfies the essential health and safety requirements set out in Annex II and the relevant harmonised standard(s):