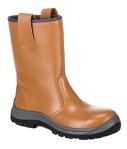

## FW06 - STEELITE RIGGER BOOT S1P HRO (UNLINED)

is in conformity with the provisions of PPE Regulation (EU) 2016/425 (Cat II) as brought into UK Law and amended and satisfies the essential health and safety requirements set out in Annex II and the relevant harmonised standard(s):