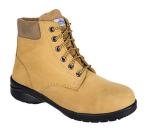

## FT41 - STEELITE LOUISA WOMEN'S ANKLE BOOT S3

is in conformity with the provisions of PPE Regulation (EU) 2016/425 (Cat II) as brought into UK Law and amended and satisfies the essential health and safety requirements set out in Annex II and the relevant harmonised standard(s):