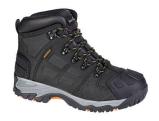

## FT05 - STEEL LEATHER ANKLE BOOT S7 HRO CI LG SR

is in conformity with the provisions of PPE Regulation (EU) 2016/425 (Cat II) as brought into UK Law and amended and satisfies the essential health and safety requirements set out in Annex II and the relevant harmonised standard(s):