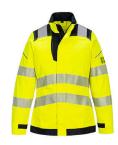

## FR715 - PW3 MODAFLAME WORK HI-VIS MULTI-NORM FR WOMEN'S JACKET

is in conformity with the provisions of PPE Regulation (EU) 2016/425 as brought into UK Law and amended and satisfies the essential health and safety requirements and the national standard transposing harmonised standard number: