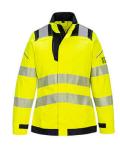

## FR715 - PW3 MODAFLAME WORK HI-VIS MULTI-NORM FR WOMEN'S JACKET

is in conformity with the provisions of PPE Regulation (EU) 2016/425 as brought into UK Law and amended and satisfies the essential health and safety requirements and the national standard transposing harmonised standard number: