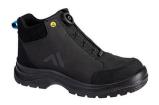

## FE02 - RIDGE COMPOSITE MID BOOT S3S ESD SR FO

is in conformity with the provisions of PPE Regulation (EU) 2016/425 (Cat II) as brought into UK Law and amended and satisfies the essential health and safety requirements set out in Annex II and the relevant harmonised standard(s):