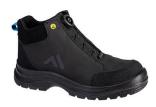

## FE02 - RIDGE COMPOSITE MID BOOT S3S ESD SR FO

is in conformity with the provisions of PPE Regulation (EU) 2016/425 (Cat II) as brought into UK Law and amended and satisfies the essential health and safety requirements set out in Annex II and the relevant harmonised standard(s):