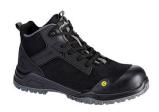

## FE01 - BEVEL COMPOSITE MID BOOT S3S ESD SR FO

is in conformity with the provisions of PPE Regulation (EU) 2016/425 (Cat II) as brought into UK Law and amended and satisfies the essential health and safety requirements set out in Annex II and the relevant harmonised standard(s):