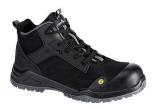

## FE01 - BEVEL COMPOSITE MID BOOT S3S ESD SR FO

is in conformity with the provisions of PPE Regulation (EU) 2016/425 (Cat II) as brought into UK Law and amended and satisfies the essential health and safety requirements set out in Annex II and the relevant harmonised standard(s):