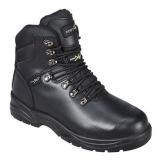

## FD17 - STEELITE MET PROTECTOR BOOT S3 M

is in conformity with the provisions of PPE Regulation (EU) 2016/425 (Cat II) as brought into UK Law and amended and satisfies the essential health and safety requirements set out in Annex II and the relevant harmonised standard(s):