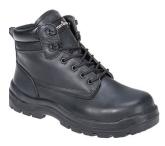

## FD11 - FOYLE SAFETY BOOT S3 HRO CI HI FO

is in conformity with the provisions of PPE Regulation (EU) 2016/425 (Cat II) as brought into UK Law and amended and satisfies the essential health and safety requirements set out in Annex II and the relevant harmonised standard(s):